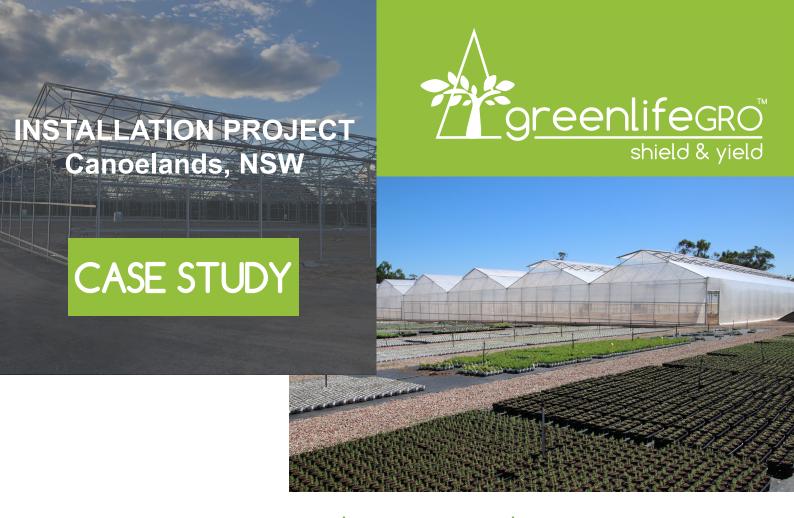

## Lots-A-Colour Wholesale Nursery (Canoelands, NSW)

Crop Type: Potted colour plants.

**Key Challenges:** The nursery procured an imported greenhouse with no local crew. A contractor was engaged and left the project incomplete. The client then turned to our team for rectification and film cladding.

The grower acquired a 3-ha greenhouse in double-skin film that was equipped with an air blower system. The client procured the imported greenhouse with no local crew to complete the installation. After engaging with a contractor who left the project incomplete, the client reached out in need of rectification and film cladding.

Our crew repaired errors in the structure and then clad the imported greenhouse with two skins of film and installed the air blower systems and components. This required an advanced team and equipment requirements.